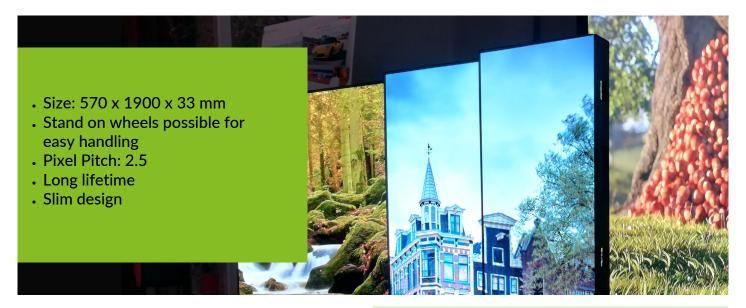

## **PB DIGITAL POSTER**

| Model                                                      | DP-2.5                    |  |
|------------------------------------------------------------|---------------------------|--|
| Pixel Pitch (mm)                                           | 2.5                       |  |
| Pixel Configuration                                        | SMD                       |  |
| Resolution of Module (pixels) (WxH)                        | 108 x 81                  |  |
| Size of Module (WxH) (mm)                                  | 280 x 210                 |  |
| Display Area with Standing<br>Frame and Wheel (WxHxD) (mm) | 570 x 1900 x 33           |  |
| Display Area (WxH) (mm)                                    | 560 x 1890                |  |
| Weight of Cabinet (kg)                                     | Approx. 30kg for each set |  |
| Power Consumption of<br>Cabinet Max / Avg. (W)             | 450 / 150                 |  |
| Brightness (cd/m²)                                         | > 700 nits                |  |
| Contrast Ratio                                             | 3000 : 1                  |  |
| Viewing Angle                                              | 140° / 140°               |  |
| IP Rating                                                  | 30                        |  |
| Grey Level (Bit)                                           | 14                        |  |
| Refresh Frequency (Hz)                                     | 3840                      |  |
| Warranty                                                   | 2 years                   |  |

## **DIGITAL POSTER**

EASY-TO-CONNECT (PLUG-IN SYSTEM)

FRONT MAINTENANCE

ASK US! +49 421 83570130 kontakt@pixxelbeast.de www.pixxelbeast.de

- Manual brightness adjustment
- IP30
- High refresh rate (3840 Hz)
- Ideal for gastronomy, trade fairs, supermarkets, shopping centers, events and much more