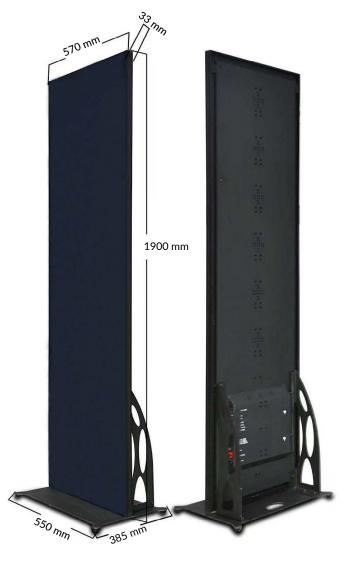

## **PB DIGITAL POSTER**

| Model                                                      | DP-2.5                    |  |
|------------------------------------------------------------|---------------------------|--|
| Pixel Pitch (mm)                                           | 2.5                       |  |
| Pixel Configuration                                        | SMD                       |  |
| Resolution of Module (pixels) (WxH)                        | 108 x 81                  |  |
| Size of Module (WxH) (mm)                                  | 280 x 210                 |  |
| Display Area with Standing<br>Frame and Wheel (WxHxD) (mm) | 570 x 1900 x 33           |  |
| Display Area (WxH) (mm)                                    | 560 x 1890                |  |
| Weight of Cabinet (kg)                                     | Approx. 30kg for each set |  |
| Power Consumption of<br>Cabinet Max / Avg. (W)             | 450 / 150                 |  |
| Brightness (cd/m²)                                         | > 700 nits                |  |
| Contrast Ratio                                             | 3000 : 1                  |  |
| Viewing Angle                                              | 140° / 140°               |  |
| IP Rating                                                  | 30                        |  |
| Grey Level (Bit)                                           | 14                        |  |
| Refresh Frequency (Hz)                                     | 3840                      |  |
| Warranty                                                   | 2 years                   |  |