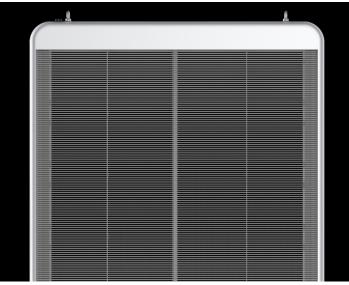

## **PB TRANSPARENT LED POSTER**

| Model                                  | Transparent LED Poster |
|----------------------------------------|------------------------|
| Pixel Pitch (mm)                       | P 3,91 - P 10          |
| Cabinet Material                       | Aluminum               |
| Size (W×H×D) (mm)                      | 1000 × 2000 x 70       |
| Weight of Cabinet (kg)                 | 26                     |
| Resolution (Dot)                       | 100 x 511              |
| Brightness (cd)                        | 5500                   |
| Refresh Rate (Hz)                      | >1920                  |
| Max Consumption (W/m²)                 | 650                    |
| Avg Consumption (W/m²)                 | 200                    |
| Input Voltage (V)                      | AC 100 ~ 240           |
| Working Temperature (°C)               | - 30 ~ 70              |
| Working Humidity (%) (No condensation) | 10 ~ 85                |
| Storage Temperature (°C)               | - 40 ~ 85              |
| Storage Humidity (%) (No condensation) | 10 ~ 85                |
| Warranty                               | 2 years                |