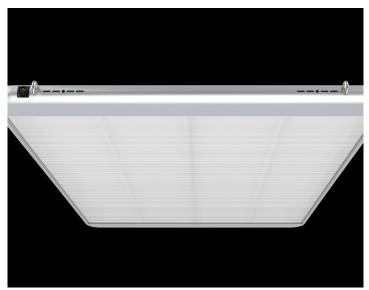

## **PB TRANSPARENT LED POSTER**

| Model                                  | Transparent LED Poster |
|----------------------------------------|------------------------|
| Pixel Pitch (mm)                       | P 3,91 - P 10          |
| Cabinet Material                       | Aluminum               |
| Size (W×H×D) (mm)                      | 1000 × 2000 x 70       |
| Weight of Cabinet (kg)                 | 26                     |
| Resolution (Dot)                       | 100 x 511              |
| Brightness (cd)                        | 5500                   |
| Refresh Rate (Hz)                      | >1920                  |
| Max Consumption (W/m²)                 | 650                    |
| Avg Consumption (W/m²)                 | 200                    |
| Input Voltage (V)                      | AC 100 ~ 240           |
| Working Temperature (°C)               | - 30 ~ 70              |
| Working Humidity (%) (No condensation) | 10 ~ 85                |
| Storage Temperature (°C)               | - 40 ~ 85              |
| Storage Humidity (%) (No condensation) | 10 ~ 85                |
| Warranty                               | 2 years                |

### **MODULE TRANSPARENT LED POSTER**

EASY-TO-CONNECT (PLUG-IN SYSTEM)

MAINTENANCE

- Flexible usage
- · High contrast and high clarity
- Hanging mounting or stand-alone-mounting available
- · Perfect heat control
- Long lifetime