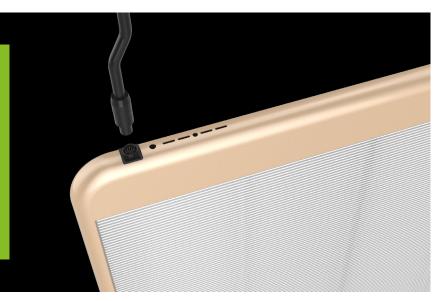

### **MODULE TRANSPARENT LED POSTER**

EASY-TO-CONNECT (PLUG-IN SYSTEM)

MAINTENANCE

- Flexible usage
- · High contrast and high clarity
- Hanging mounting or stand-alone-mounting available
- · Perfect heat control
- Long lifetime