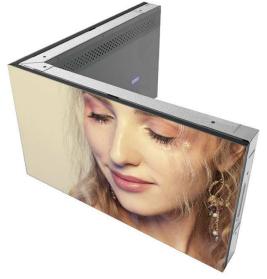

### **MODULE VW III**

EASY-TO-CONNECT (PLUG-IN SYSTEM)

FRONT MAINTENANCE

CONNECTION (CONTROL SYSTEM)

ASK PHILIPP! +49 421 83570130 kontakt@pixxelbeast.de www.pixxelbeast.de

- Wall-mounting or stand-alone-mounting available
- Its the most versatile and the highest-end LED retail Display, applied to multiple high-end brand stores.
- Perfect heat control
- Long lifetime
- Ultra HD visual performance
- Wireless signal transmission between panels: reduce failure rates, fast to install